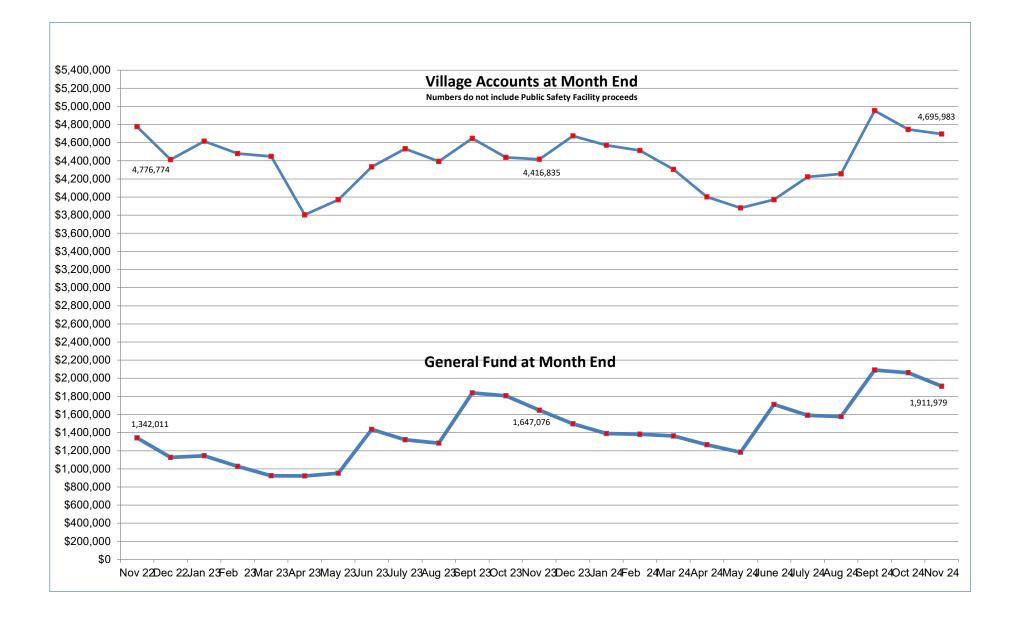

#### VILLAGE OF BEECHER ACCOUNT BALANCES

| <u>Account</u>          | <u>11/30/2023</u> | <u>10/31/2024</u> | <u>11/30/2024</u> | <u>Change</u>      |
|-------------------------|-------------------|-------------------|-------------------|--------------------|
| MFT                     | 191,647.08        | 177,120.59        | 203,201.70        | 26,081.11          |
| Refuse                  | 43,748.00         | 53,236.71         | 49,337.42         | (3,899.29)         |
| Joint Fuel              | 2,741.20          | 12,181.50         | 4,163.77          | (8,017.73)         |
| W/S Debt                | 731,120.80        | 742,901.67        | 486,106.93        | (256,794.74)       |
| O&M                     | 398,769.51        | 828,625.95        | 732,259.34        | (96,366.61)        |
| W/S Main Replace        | 284,297.01        | 229,284.86        | 371,923.80        | 142,638.94         |
| W/S Capital             | 18,586.61         | 17,508.65         | 17,569.58         | 60.93              |
| Central                 | 55,171.57         | 66,762.55         | 65,752.65         | (1,009.90)         |
| Infrastructure          | 288,589.44        | 208,427.13        | 191,962.45        | (16,464.68)        |
| General Ck.             | 1,647,076.45      | 2,061,083.69      | 1,911,979.05      | (149,104.64)       |
| Bond Redemption         | 140,263.28        | 64,013.63         | 142,971.79        | 78,958.16          |
| CapEquipSinkFund        | 30,566.28         | 25,214.89         | 31,038.52         | 5,823.63           |
| T.I.F.                  | 5,322.99          | 81,956.92         | 61,599.38         | (20,357.54)        |
| Police CESFA            | 7,179.21          | 48,793.51         | 48,963.31         | 169.80             |
| Public Safety Facility  | 79,945.90         | 2,659,757.53      | 2,409,664.68      | (250,092.85)       |
| Penfield Street Project | 4,034,404.66      | 128,712.79        | 129,160.71        | 447.92             |
| All Village Accounts    | 7,959,429.99      | 7,405,582.57      | 6,857,655.08      | (547,927.49)       |
| Commission & Spec Accts | <u>11/30/2023</u> | <u>10/31/2024</u> | <u>11/30/24</u>   |                    |
| 4th July                | 144,193.21        | 141,172.18        | 140,402.75        | (769.43)           |
| Builders Escrow         | 20,067.72         | 19,105.67         | 19,172.16         | 66.49              |
| Police Seizure          | 11,005.82         | 456.09            | 457.68            | 1.59               |
| Asset Forfeiture PD     | 5,293.43          | 16,304.44         | 14,778.90         | (1,525.54)         |
| Youth Commission        | 16,758.54         | 11,322.08         | 11,261.56         | (60.52)            |
| Memorial Preservation   | 8,563.19          | 8,937.13          | 8,968.23          | 31.10              |
| Nantucket Escrow        | 44,889.91         | 46,753.88         | 46,916.58         | 162.70             |
| Newsletter              | 6,232.81          | 6,012.63          | 6,034.89          | 22.26              |
| Commission & Spec Accts | 257,004.63        | 250,064.10        | 247,992.75        | 0.00<br>(2,071.35) |
| All Total               | 8,216,434.62      | 7,655,646.67      | 7,105,647.83      | (549,998.84)       |