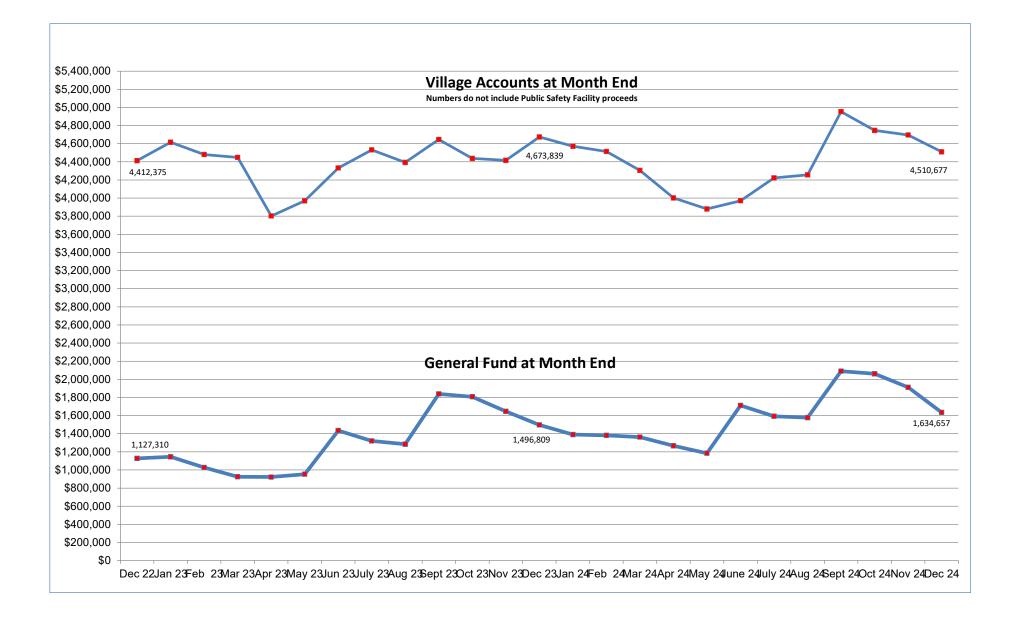

# VILLAGE OF BEECHER ACCOUNT BALANCES

| Account                 | <u>12/31/2023</u> | <u>11/30/2024</u> | <u>12/31/2024</u> | <u>Change</u> |
|-------------------------|-------------------|-------------------|-------------------|---------------|
| MFT                     | 83,946.17         | 203,201.70        | 210,049.50        | 6,847.80      |
| Refuse                  | 35,314.27         | 49,337.42         | 50,808.69         | 1,471.27      |
| Joint Fuel              | 2,213.87          | 4,163.77          | 13,026.55         | 8,862.78      |
| W/S Debt                | 739,375.19        | 486,106.93        | 520,172.28        | 34,065.35     |
| O&M                     | 316,466.25        | 732,259.34        | 659,054.74        | (73,204.60)   |
| W/S Main Replace        | 285,354.13        | 371,923.80        | 371,966.77        | 42.97         |
| W/S Capital             | 18,655.72         | 17,569.58         | 17,634.16         | 64.58         |
| Central                 | 56,923.69         | 65,752.65         | 102,915.39        | 37,162.74     |
| Infrastructure          | 309,762.77        | 191,962.45        | 199,266.51        | 7,304.06      |
| General Ck.             | 1,496,809.33      | 1,911,979.05      | 1,634,656.54      | (277,322.51)  |
| Bond Redemption         | 61,371.97         | 142,971.79        | 65,177.30         | (77,794.49)   |
| CapEquipSinkFund        | 30,679.94         | 31,038.52         | 112,395.20        | 81,356.68     |
| T.I.F.                  | 6,107.26          | 61,599.38         | 61,825.80         | 226.42        |
| Police CESFA            | 80,243.17         | 48,963.31         | 112,395.20        | 63,431.89     |
| Public Safety Facility  | 4,035,277.75      | 2,409,664.68      | 2,418,521.68      | 8,857.00      |
| Penfield Street Project | 650,838.43        | 129,160.71        | 129,635.46        | 474.75        |
| All Village Accounts    | 8,209,339.91      | 6,857,655.08      | 6,679,501.77      | (178,153.31)  |
| Commission & Spec Accts | <u>12/31/2023</u> | <u>11/30/2024</u> | <u>12/31/2024</u> |               |
| 4th July                | 144,133.79        | 140,402.75        | 140,709.27        | 306.52        |
| Builders Escrow         | 20,143.88         | 19,172.16         | 20,245.15         | 1,072.99      |
| Police Seizure          | 11,046.74         | 457.68            | 459.36            | 1.68          |
| Asset Forfeiture PD     | 5,313.11          | 14,778.90         | 14,833.22         | 54.32         |
| Youth Commission        | 16,347.43         | 11,261.56         | 11,302.95         | 41.39         |
| Memorial Preservation   | 8,595.03          | 8,968.23          | 9,001.19          | 32.96         |
| Nantucket Escrow        | 45,056.83         | 46,916.58         | 47,089.03         | 172.45        |
| Newsletter              | 6,255.99          | 6,034.89          | 6,057.07          | 22.18         |
| Commission & Spec Accts | 256,892.80        | 247,992.75        | 249,697.24        | 1,704.49      |
| All Total               | 8,466,232.71      | 7,105,647.83      | 6,929,199.01      | (176,448.82)  |